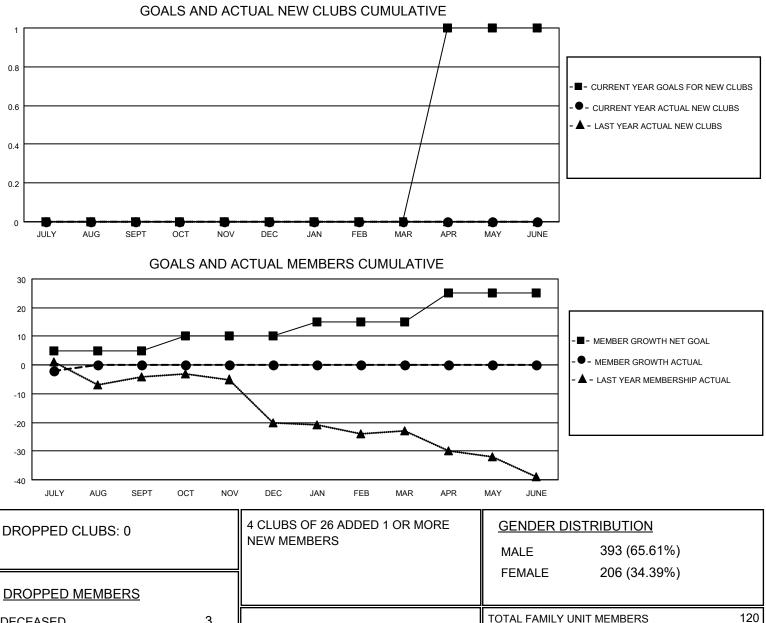

## LOCATION ARKANSAS

District 7 O

Results as of: 7/31/2020

| Clubs                 |               |           |               | Members               |                         |                         |                                                    |
|-----------------------|---------------|-----------|---------------|-----------------------|-------------------------|-------------------------|----------------------------------------------------|
| RESULTS FOR 2020-2021 |               |           |               | RESULTS FOR 2020-2021 |                         |                         |                                                    |
| QUARTER               | NEW CLUB GOAL | NEW CLUBS | DROPPED CLUBS | QUARTER MEI           | MBER GROWTH NET<br>GOAL | MEMBER GROWTH<br>ACTUAL | DROPPED<br>MEMBERS ACTUAL<br>(including transfers) |
| JULY/AUG/SEPT         | 0             | 0         | 0             | JULY/AUG/SEPT         | 5                       | 4                       | 6                                                  |
| OCT/NOV/DEC           | 0             | 0         | 0             | OCT/NOV/DEC           | 5                       | 0                       | 0                                                  |
| JAN/FEB/MAR           | 0             | 0         | 0             | JAN/FEB/MAR           | 5                       | 0                       | 0                                                  |
| APR/MAY/JUNE          | 1             | 0         | 0             | APR/MAY/JUNE          | 10                      | 0                       | 0                                                  |